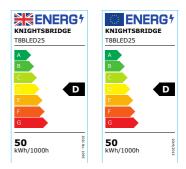

### 230V 50W Twin LED Batten 1525mm (5ft) 4000K

www.mlaccessories.co.uk

| MLA PART CODE                 | T8BLED25                                                      |
|-------------------------------|---------------------------------------------------------------|
| DESCRIPTION                   | 230V 50W Twin LED Batten 1525mm (5ft) 4000K                   |
| NET WEIGHT (KG)               | 2.97                                                          |
| FINISH                        | White                                                         |
| DIFFUSER                      | Opal                                                          |
| DIMENSIONS (MM)               | Length - 1525<br>Width - 95<br>Projection - 85                |
| CONSTRUCTION                  | Construction - Pressed steel Construction 2 - & polycarbonate |
| CLASS                         | I                                                             |
| IP RATING                     | IP20                                                          |
| WATTAGE (W)                   | 50                                                            |
| LAMP TECHNOLOGY               | LED                                                           |
| LAMP INCLUDED                 | Yes                                                           |
| LUMENS (LM)                   | 5250                                                          |
| LUMENS LIGHT SOURCE ONLY (LM) | 6535                                                          |
| LUMEN TOLERANCE               | 5%                                                            |
| EFFICACY (LM/W)               | 102                                                           |
| CIRCUIT WATTAGE (W)           | 48.62                                                         |
| ССТ                           | 4000K                                                         |
| LIGHT COLOUR                  | Cool White                                                    |
| CRI                           | >80                                                           |
| SDCM                          | <6                                                            |
| RUNNING CURRENT (A)           | 0.221                                                         |
| DISPLACEMENT FACTOR           | >0.9                                                          |
| SVM                           | 0.749                                                         |
| PST-LM                        | 0.033                                                         |
| BEAM ANGLE (DEGREES)          | 120                                                           |
| LIFE SPAN (HRS)               | 30,000                                                        |