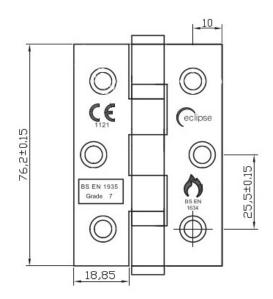

- CE 1121 marked
- CF 336 Certifire
- Grade 7 (40 kgs)
- EN 1935 performance tested to 200,000 cycles
- EN 1634 fire rated
- FD 30 fire rated on timber doors
- 12x1.1/4" anti snap stainless steel pozi drive screws supplied.
- Suitable for doors 33-44mm thick
- 40 kg max door weight includes furniture & fixtures that increase door mass
- To comply to fire ratings intumescent hinge pads must be used with product

| Ref      | Size      | Grade | Qty | Finish |
|----------|-----------|-------|-----|--------|
| 14852    | 76x51x2mm | 7     | 2pk | SSS    |
| 14851    | 76x51x2mm | 7     | 2pk | PSS    |
| 14885    | 76x51x2mm | 7     | 2pk | EBP    |
| 14917    | 76x51x2mm | 7     | 2pk | BLK    |
| 14852MAB | 76x51x2mm | 7     | 2pk | MAB    |