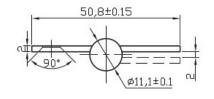

- CE 1121 marked
- CF 336 Certifire
- Grade 7 (40 kgs)
- EN 1935 performance tested to 200,000 cycles
- EN 1634 fire rated
- FD 30 fire rated on timber doors
- 12x1.1/4" anti snap stainless steel pozi drive screws supplied.
- Suitable for doors 33-44mm thick
- 40 kg max door weight includes furniture & fixtures that increase door mass
- To comply to fire ratings intumescent hinge pads must be used with product

| Ref      | Size      | Grade | Qty | Finish |
|----------|-----------|-------|-----|--------|
| 14852    | 76x51x2mm | 7     | 2pk | SSS    |
| 14851    | 76x51x2mm | 7     | 2pk | PSS    |
| 14885    | 76x51x2mm | 7     | 2pk | EBP    |
| 14917    | 76x51x2mm | 7     | 2pk | BLK    |
| 14852MAB | 76x51x2mm | 7     | 2pk | MAB    |