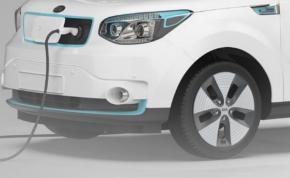

## SECURICHARGE: EV

RANGE OVERVIEW

Wall Mounted EV Charging Units

MANUFACTURED IN THE UK

The SECURICHARGE:EV wall-mounted charging point is a heavy duty and vandal resistant unit, providing the perfect solution for exposed locations.

Compatible with all EVs/PHEVs, the SECURICHARGE:EV provides Mode 3 fast charging in both 3.6kW and 7.2kW, as well as SuperFast 11kW and 22kW speeds.

SECURICHARGE:EV \*\*SUPERFAST\*\*
FREE TO USE
2way Charging Unit