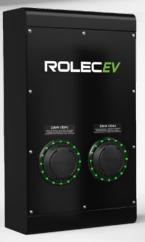

Compatible with all EVs/PHEVs, the SECURICHARGE:EV provides Mode 3 fast charging in both 3.6kW and 7.2kW, as well as SuperFast 11kW and 22kW speeds.

SECURICHARGE:EV \*\*SUPERFAST\*\*
FREE TO USE
2way Charging Unit

SECURICHARGE:EV FREE TO USE 1way Charging Unit

SECURICHARGE:EV OPEN CHARGE 2way Charging Unit