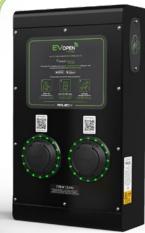

These robust charging units are available in a low cost free-to-charge format, or with OCPP back office compatibility via the EV OPENCHARGE range, allowing for a pay-to-charge solution using the EV driver's smartphone and/or via authorise-to-charge RFID card/fob.

SECURICHARGE:EV FREE TO USE 1way Charging Unit

SECURICHARGE:EV OPEN CHARGE 2way Charging Unit