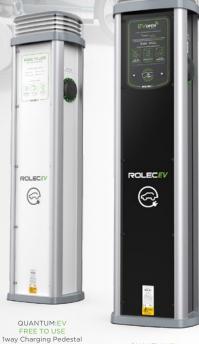

## QUANTUM:EV

RANGE OVERVIEW

Floor Mounted **EV Charging Pedestals** 

MANUFACTURED IN THE UK

The QUANTUM: EV pedestal is a sophisticated and resilient EV charging point, providing a combination of durability and impeccable design, suitable for all locations. Its LED louvered amenity lighting provides locations with a unique aesthetic, as well as enhanced visibility of charge points.

Compatible with all EVs/PHEVs, the QUANTUM:EV provides Mode 3 fast charging in both 3.6kW and 7.2kW, as well as SuperFast 11kW and 22kW speeds.

2way Charging Pedestal