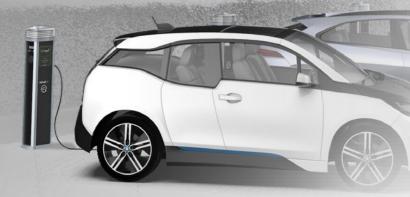

## QUANTUM:EV

RANGE OVERVIEW

Floor Mounted **EV Charging Pedestals** 

MANUFACTURED IN THE UK

The QUANTUM: EV pedestal is a sophisticated and resilient EV charging point, providing a combination of durability and impeccable design, suitable for all locations. Its LED louvered amenity lighting provides locations with a unique aesthetic, as well as enhanced visibility of charge points.

Compatible with all EVs/PHEVs, the QUANTUM:EV provides Mode 3 fast charging in both 3.6kW and 7.2kW, as well as SuperFast 11kW and 22kW speeds.

2way Charging Pedestal