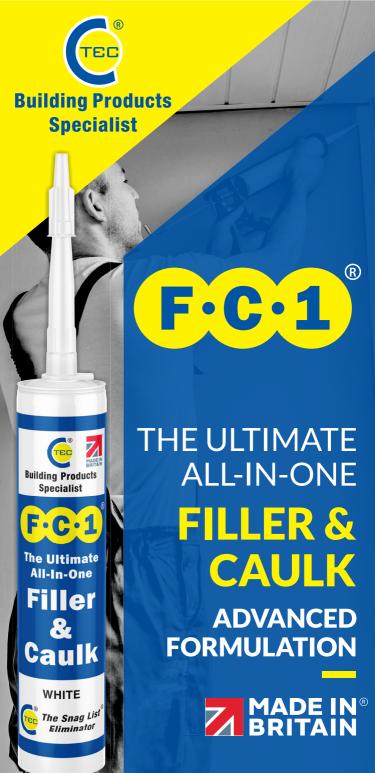

### **Easily Applied and Designed for** The Most Professional Finish

A versatile acrylic based premium grade filler and caulk, FC1 is designed specifically for professional users and utilises scientific advancements in elastomer technology.

With its unique blend of acrylic polymers and selected fillers made to the very highest specification, FC1 bonds and seals gaps between wood, metal, brick, stone, plaster and plastics.

FC1 is quick drying with a super smooth finish that's ideal for filling and sealing in skirtings, architraves, door frames, coving and window sills in preparation for painting and papering.

A premium product from the creators of CT1 - FC1 is Made in Britain with British design and British technology.

## **Performance & Applications**

Multipurpose Filler & Caulk

**Doors** and Windows

**Premium** Grade

**Skirtings & Architraves** 

Made in **Britain** 

**Ouick Drying** 

**Supply Chain Traceability** 