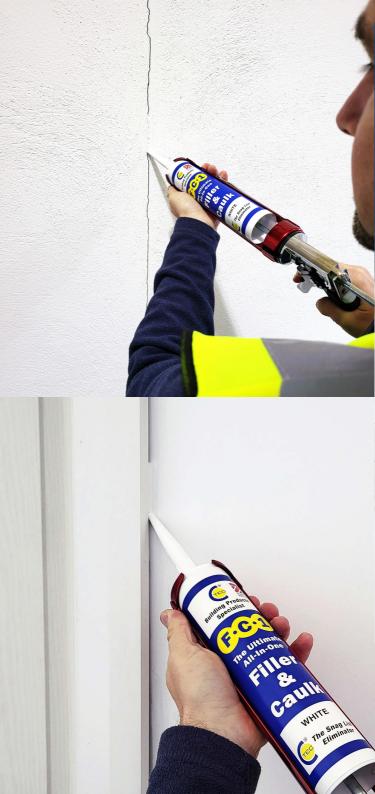

# **Provides the Perfect Solution** for Sealing Gaps Without Slumping

Super smooth finish - no sanding required

Fill up to 25mm in one application

Acrylic based with maximum flexibility

FROM THE **CREATORS OF** 

# Advanced Formulation Acrylic Elastomer Premium Performance Deep and Wide Filler