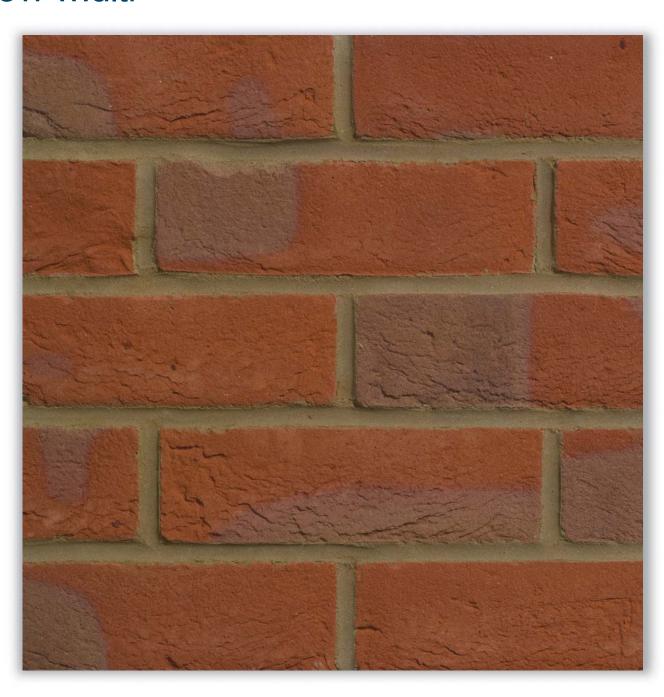

# Autumn Glow Multi

Manufactured to BS EN 771-1

#### DISCLAIMER

The reproduction of colours and textures is only as accurate as the printing process will allow. Photographic samples should be used when shortlisting products but we advise that an actual sample should be seen before ordering.