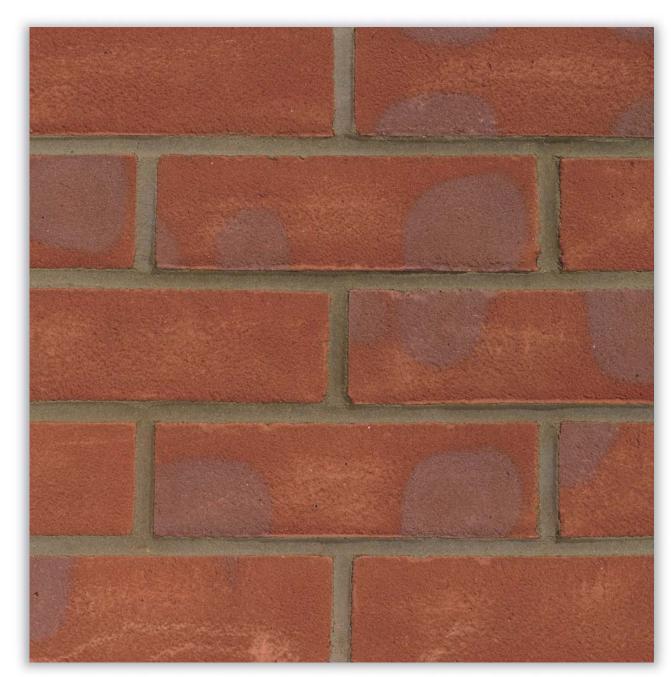

Atherstone Red Multi

## Atherstone Red Multi

Manufactured to BS EN 771-1

Brick type Category II, HD, Clay Masonry Unit

**Standard work size** 215 x 102.5 x 65mm

**Dimensional tolerances** Tolerance category: T2 Range category: R1

Compressive strength  $\geq 20$ N/mm<sup>2</sup>

Water absorption  $\leq 13\%$ 

**Durability** F2

Active soluble salts content S2

**Configuration** Frogged 5-10% voids

**Dry weight per brick** 2.35kg

**Pack size** 495