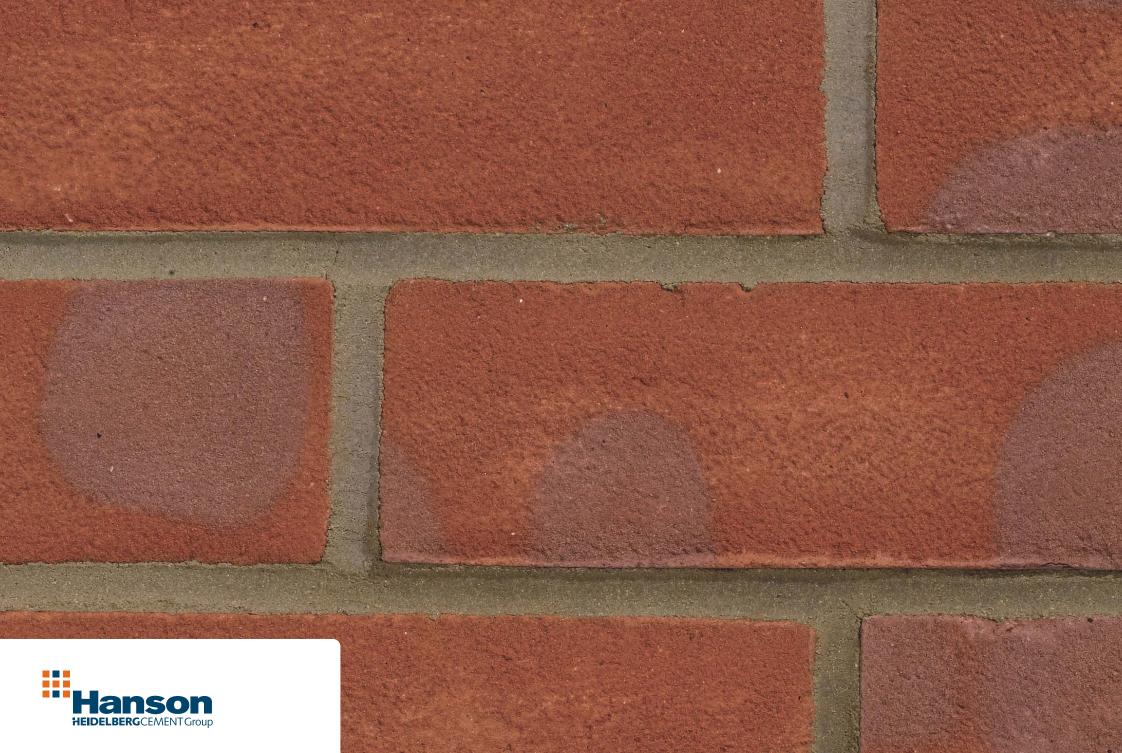

Atherstone Red Multi

## Atherstone Red Multi

Manufactured to BS EN 771-1

Brick type Category II, HD, Clay Masonry Unit

**Standard work size** 215 x 102.5 x 65mm

**Dimensional tolerances** Tolerance category: T2 Range category: R1

Compressive strength  $\geq 20$ N/mm<sup>2</sup>

Water absorption  $\leq 13\%$ 

**Durability** F2

Active soluble salts content S2

**Configuration** Frogged 5-10% voids

**Dry weight per brick** 2.35kg

**Pack size** 495