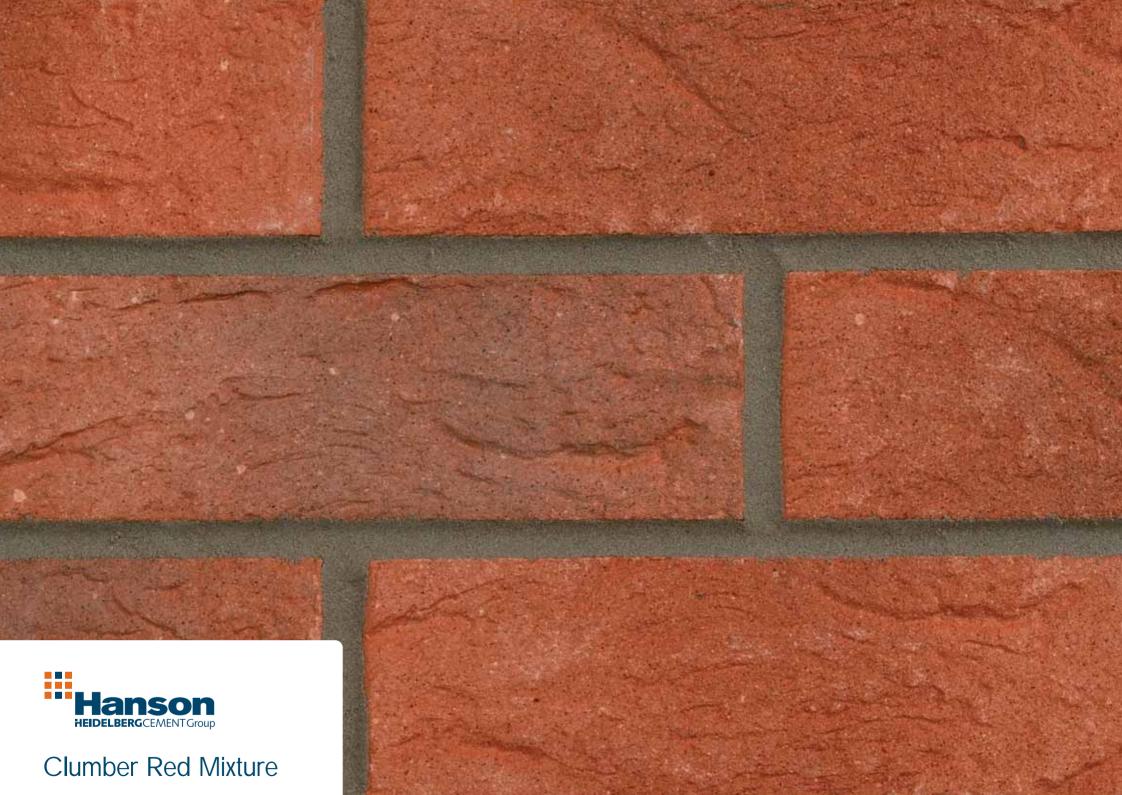

## **Clumber Red Mixture**

Manufactured to BS EN 771-1

Brick type Category II, HD, Clay Masonry Unit

Standard work size 215 x 102.5 x 65mm

**Dimensional tolerances** Tolerance category: T2 Range category: R1