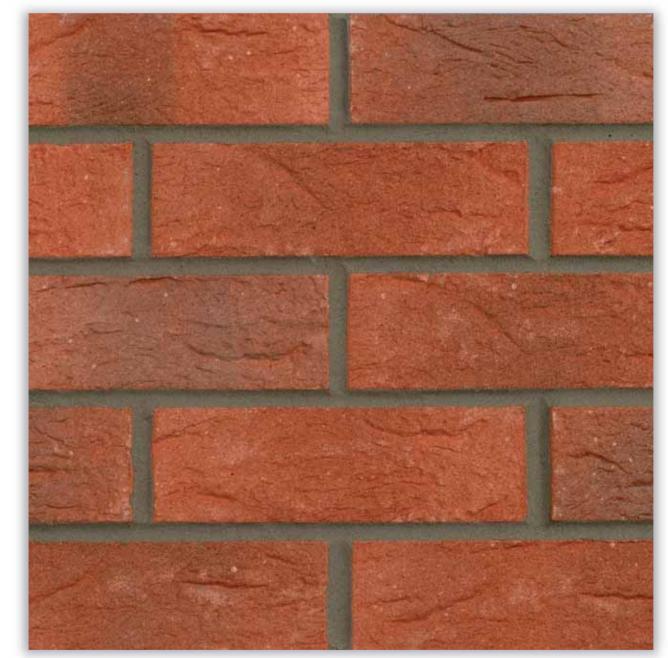

## **Clumber Red Mixture**

Manufactured to BS EN 771-1

Brick type Category II, HD, Clay Masonry Unit

Standard work size 215 x 102.5 x 65mm

**Dimensional tolerances** Tolerance category: T2 Range category: R1