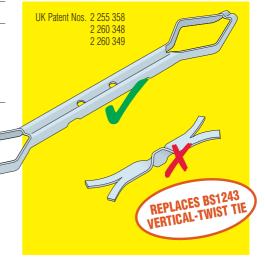

## Ancon ST1 Heavy Duty Tie (Type 1 Tie to PD6697)

| Length (mm) | Cavity (mm) |
|-------------|-------------|
| 200         | 50-75       |
| 225         | 76-100      |
| 250         | 101-125     |
| 275         | 126-150     |
| 300         | 151-175     |

## **Application**

Type 1 wall tie for use in the external walls of buildings of any height anywhere in the British Isles. This tie is unsuitable for internal separating walls of new build attached dwellings (use HRT4).