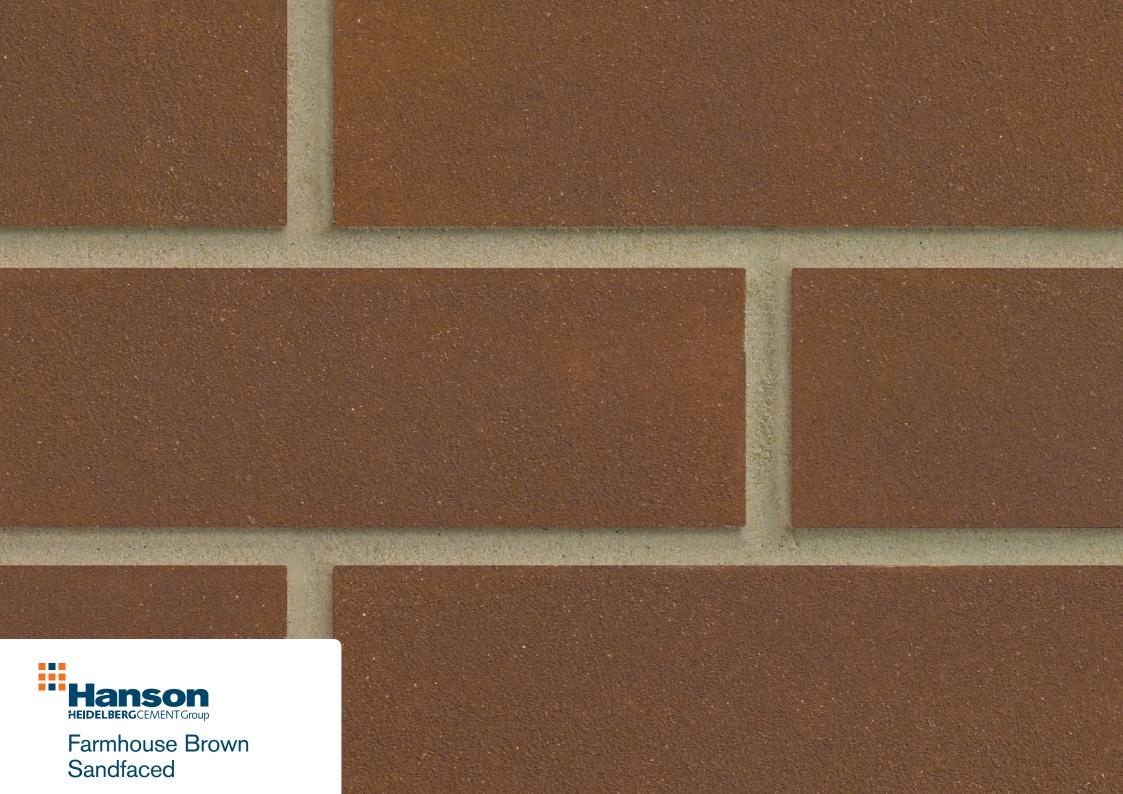

# Farmhouse Brown Sandfaced

#### Manufactured to BS EN 771-1

#### **Brick type**

Category II, HD, Clay Masonry Unit

#### Standard work size

215 x 102.5 x 65mm

#### **Dimensional tolerances**

Tolerance category: T2 Range category: R1

## **Compressive strength**

 $\geq 75 \text{N/mm}^2$ 

## Water absorption

≤ 7%

## **Durability**

FO

#### **Active soluble salts content**

S2

## Configuration

Vertically perforated 23-28% voids

## Dry weight per brick

2.50kg

#### Pack size

504

## **Factory**

Wilnecote

#### DISCLAIMER:

The reproduction of colours and textures is only as accurate as the printing process will allow. Photographic samples should be used when shortlisting products but we advise that an actual sample should be seen before ordering.

This panel is printed on p