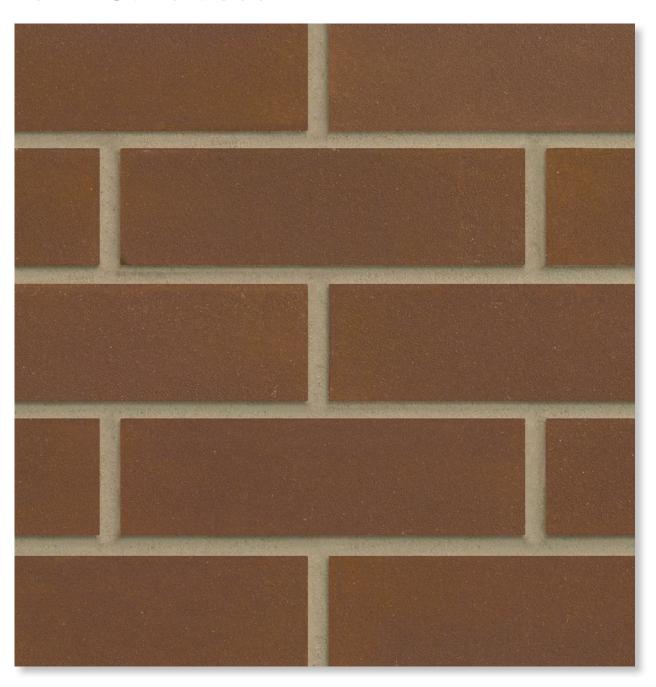

k type**

Category II, HD, Clay Masonry Unit

#### Standard work size

215 x 102.5 x 65mm

#### **Dimensional tolerances**

Tolerance category: T2 Range category: R1

## **Compressive strength**

 $\geq 75 \text{N/mm}^2$ 

## Water absorption

≤ 7%

## **Durability**

FO

#### **Active soluble salts content**

S2

## Configuration

Vertically perforated 23-28% voids

## Dry weight per brick

2.50kg

#### Pack size

504

## **Factory**

Wilnecote

#### DISCLAIMER:

The reproduction of colours and textures is only as accurate as the printing process will allow. Photographic samples should be used when shortlisting products but we advise that an actual sample should be seen before ordering.

This panel is printed on paper made using ecf from fibres obtained from a sustainable timber source.







Hanson Building Products 222 Peterborough Road Whittlesey Cambridgeshire PE7 1PD

Sales: 0330 123 1017 Technical: 0330 123 1018 Fax: 01733 206040 www.hanson.com/uk twitter@Hanson\_UK