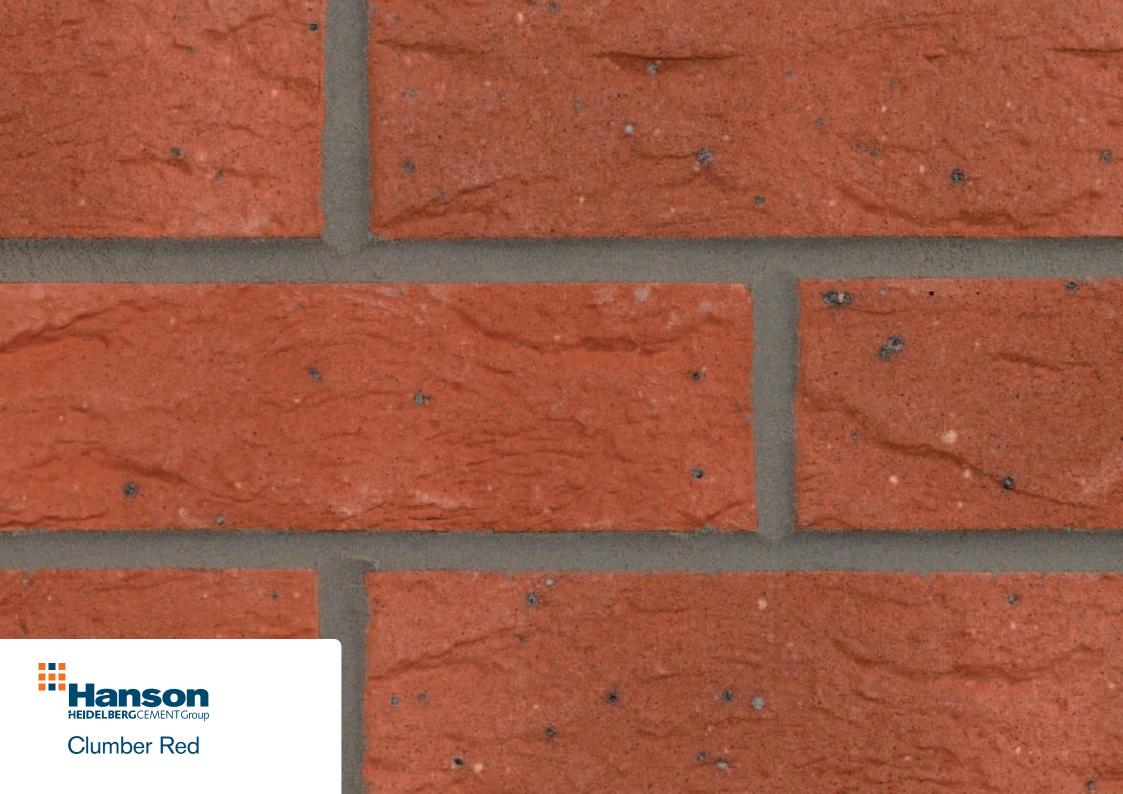

## **Clumber Red**

## Manufactured to BS EN 771-1

Brick type Category II, HD, Clay Masonry Unit

Standard work size 215 x 102.5 x 65mm

**Dimensional tolerances** Tolerance category: T2 Range category: R1

**Compressive strength**  $\geq$  30N/mm<sup>2</sup>

Water absorption  $\leq 17\%$ 

**Durability** F2

Active soluble salts content S2

**Configuration** Frogged 20-25% voids

**Dry weight per brick** 2.15kg

**Pack size** 495

Factory Kirton

DISCLAIMER:

The reproduction of colours and textures is only as accurate as the printing process will allow. Photographic samples should be used when shortlisting products but we advise that an actual sample should be seen before ordering.