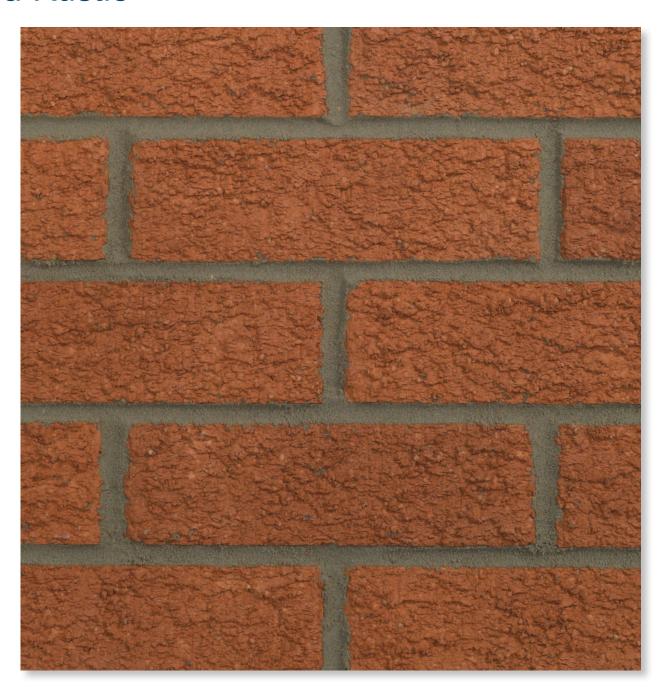

71-1

## **Brick type**

Category II, HD, Clay Masonry Unit

## Standard work size

215 x 102.5 x 65mm

### **Dimensional tolerances**

Tolerance category: T2 Range category: R1

# **Compressive strength**

≥ 40N/mm<sup>2</sup>

## Water absorption

≤ 10%

## **Durability**

F2

## **Active soluble salts content**

S2

## Configuration

Vertically perforated 18-28% voids

# Dry weight per brick

2.35kg

## Pack size

520

# **Factory**

Claughton

### DISCLAIMER:

The reproduction of colours and textures is only as accurate as the printing process will allow. Photographic samples should be used when shortlisting products but we advise that an actual sample should be seen before ordering.

This panel is printed on paper made using ecf from fibres obtained from a sustainable timber source.







Hanson Building Products 222 Peterborough Road Whittlesey Cambridgeshire PE7 1PD

Sales: 0330 123 1017 Technical: 0330 123 1018 Fax: 01733 206040 www.hanson.com/uk twitter@Hanson\_UK