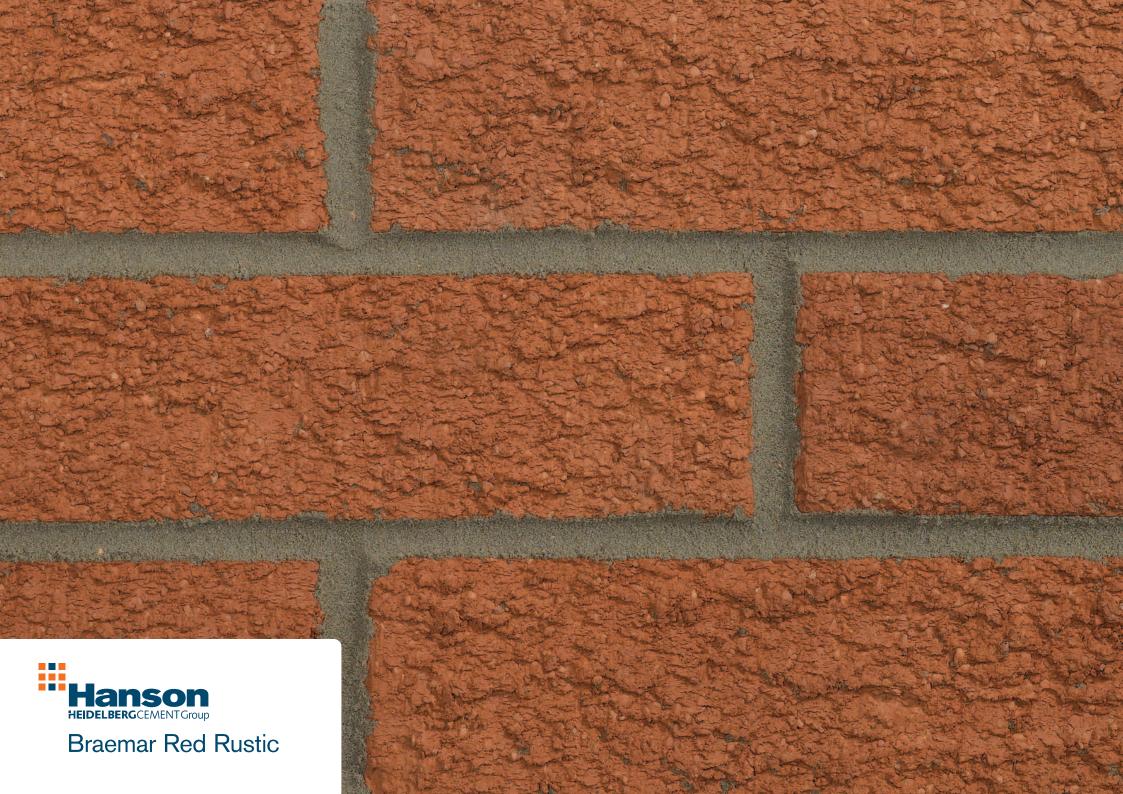

# **Braemar Red Rustic**

#### Manufactured to BS EN 771-1

## **Brick type**

Category II, HD, Clay Masonry Unit

## Standard work size

215 x 102.5 x 65mm

### **Dimensional tolerances**

Tolerance category: T2 Range category: R1

# **Compressive strength**

≥ 40N/mm<sup>2</sup>

## Water absorption

≤ 10%

## **Durability**

F2

## **Active soluble salts content**

S2

## Configuration

Vertically perforated 18-28% voids

# Dry weight per brick

2.35kg

## Pack size

520

# **Factory**

Claughton

### DISCLAIMER:

The reproduction of colours and textures is only as accurate as the printing process will allow. Photographic samples should be used when shortlisting products but we advise that an actual sample should be seen before ordering.

This panel is printed on paper made using ecf