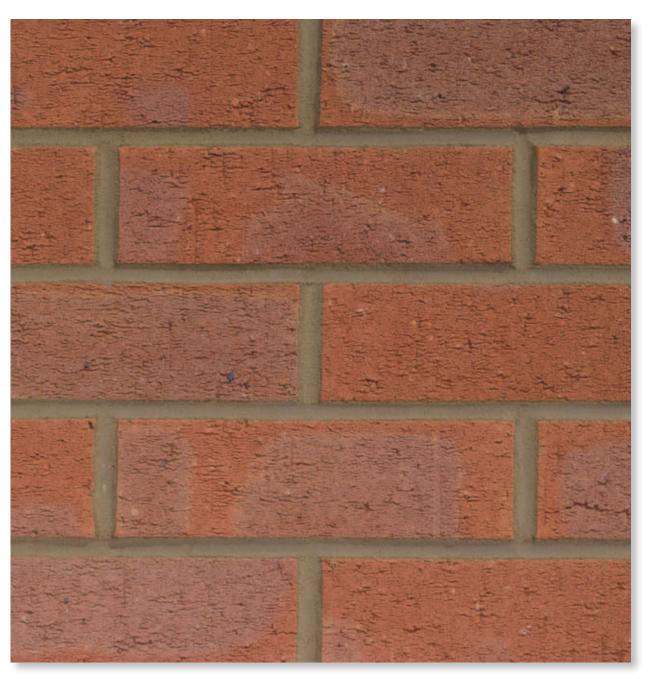

# Old English Rose Rustic

# **Brick type**

Category II, HD, Clay Masonry Unit

# Configuration

Vertically perforated 11-16% voids