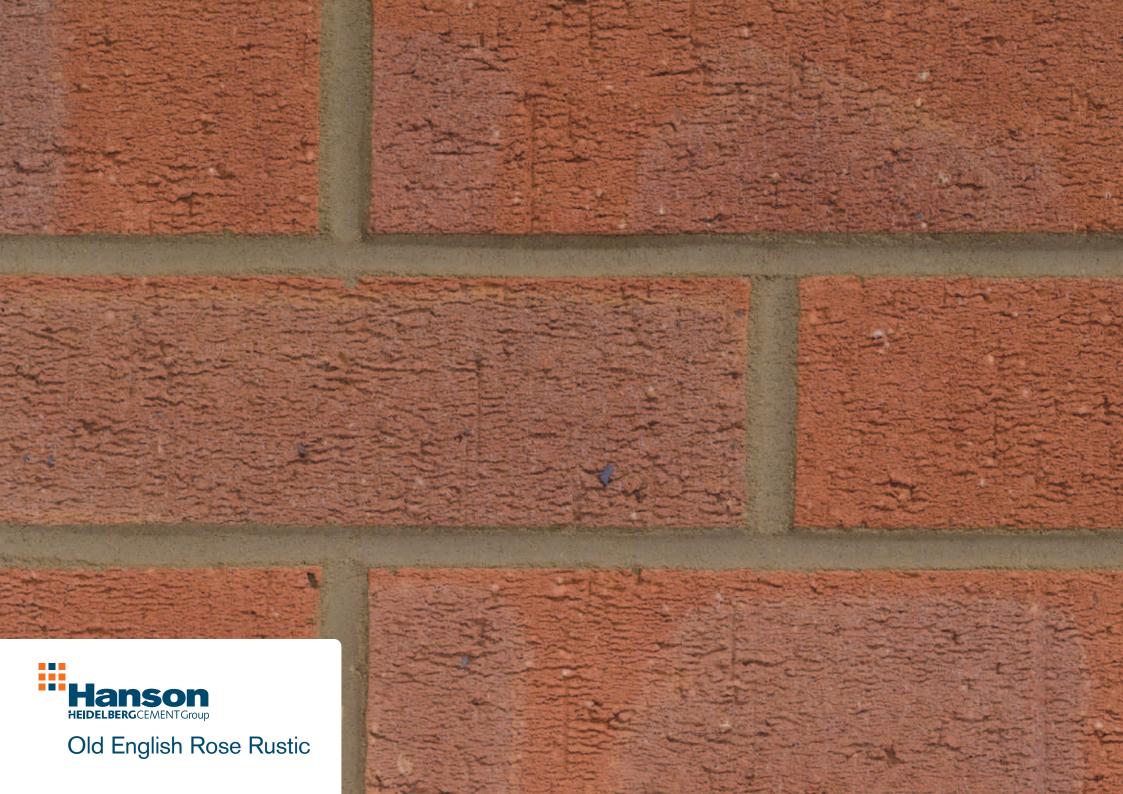

# Old English Rose Rustic

# **Brick type**

Category II, HD, Clay Masonry Unit

# Configuration

Vertically perforated 11-16% voids