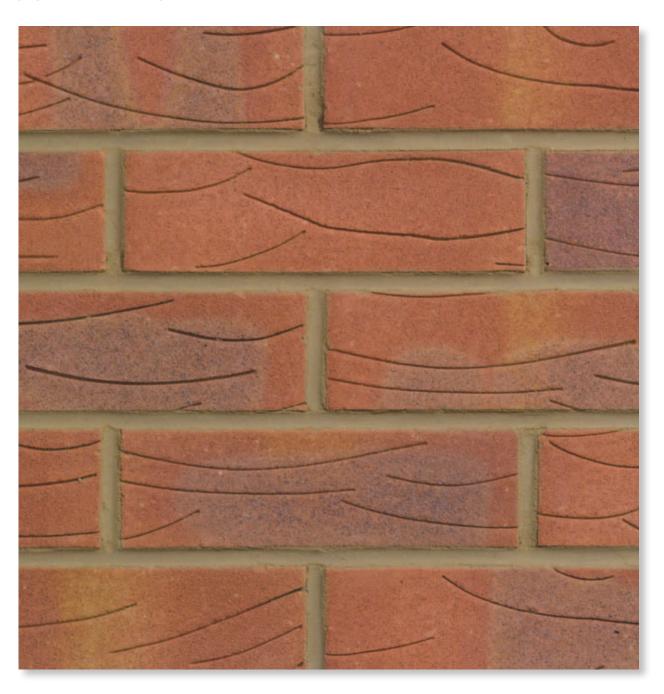

1

### **Brick type**

Category II, HD, Clay Masonry Unit

#### Standard work size

215 x 102.5 x 65mm

#### **Dimensional tolerances**

Tolerance category: T2 Range category: R1

## **Compressive strength**

≥ 30N/mm<sup>2</sup>

#### Water absorption

≤ 15%

#### **Durability**

F2

#### **Active soluble salts content**

S2

#### Configuration

Frogged 20-25% voids

## Dry weight per brick

2.15kg

#### Pack size

495

#### **Factory**

Kirton

#### DISCLAIMER:

The reproduction of colours and textures is only as accurate as the printing process will allow. Photographic samples should be used when shortlisting products but we advise that an actual sample should be seen before ordering.

This panel is printed on paper made using ecf from fibres obtained from a sustainable timber source.







Hanson Building Products 222 Peterborough Road Whittlesey Cambridgeshire PE7 1PD

Sales: 0330 123 1017 Technical: 0330 123 1018 Fax: 01733 206040 www.hanson.com/uk twitter@Hanson\_UK