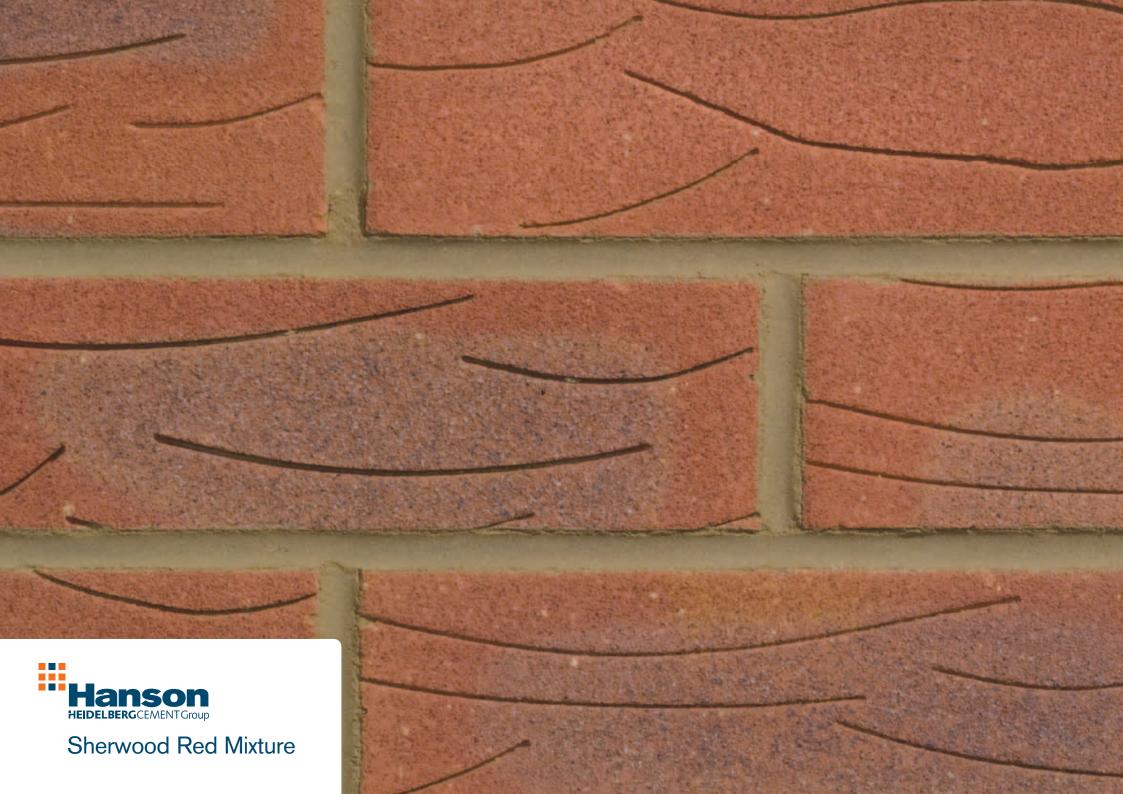

# **Sherwood Red Mixture**

#### Manufactured to BS EN 771-1

### **Brick type**

Category II, HD, Clay Masonry Unit

#### Standard work size

215 x 102.5 x 65mm

#### **Dimensional tolerances**

Tolerance category: T2 Range category: R1

## **Compressive strength**

≥ 30N/mm<sup>2</sup>

#### Water absorption

≤ 15%

#### **Durability**

F2

#### **Active soluble salts content**

S2

#### Configuration

Frogged 20-25% voids

## Dry weight per brick

2.15kg

#### Pack size

495

#### **Factory**

Kirton

#### DISCLAIMER:

The reproduction of colours and textures is only as accurate as the printing process will allow. Photographic samples should be used when shortlisting products but we advise that an actual sample should be seen before ordering.

This panel is printed on paper made using