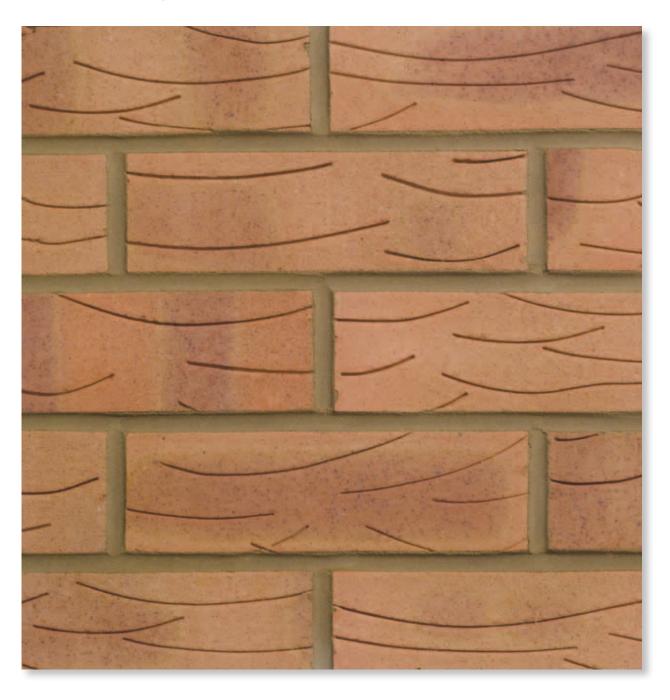

# **Sherwood Buff Mixture**

#### DISCLAIMER:

The reproduction of colours and textures is only as accurate as the printing process will allow. Photographic samples should be used when shortlisting products but we advise that an actual sample should be seen before ordering.