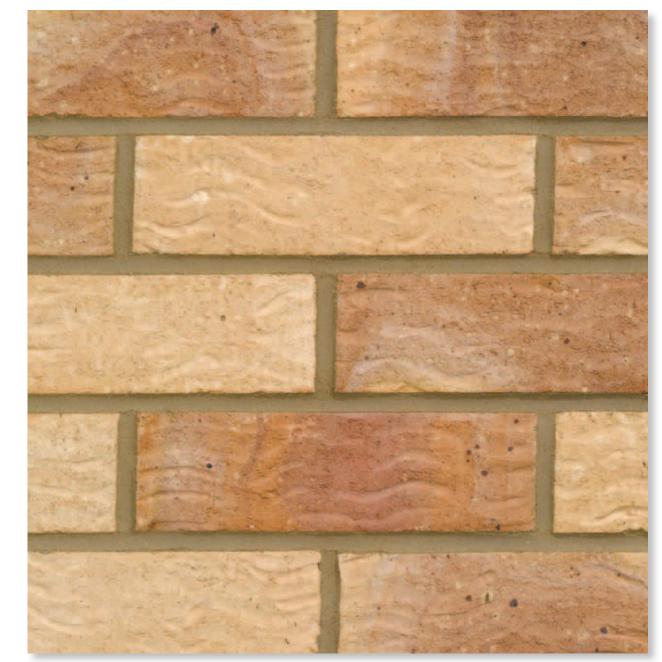

## Old English Buff Multi

## Manufactured to BS EN 771-1

Brick type Category II, HD, Clay Masonry Unit

Standard work size 215 x 102.5 x 65mm

**Dimensional tolerances** Tolerance category: T2 Range category: R1

**Compressive strength**  $\geq$  30N/mm<sup>2</sup>

Water absorption  $\leq 20\%$ 

**Durability** F2

Active soluble salts content S2

**Configuration** Vertically perforated 18-23% voids

**Dry weight per brick** 1.90kg

Pack size

Factory Desford