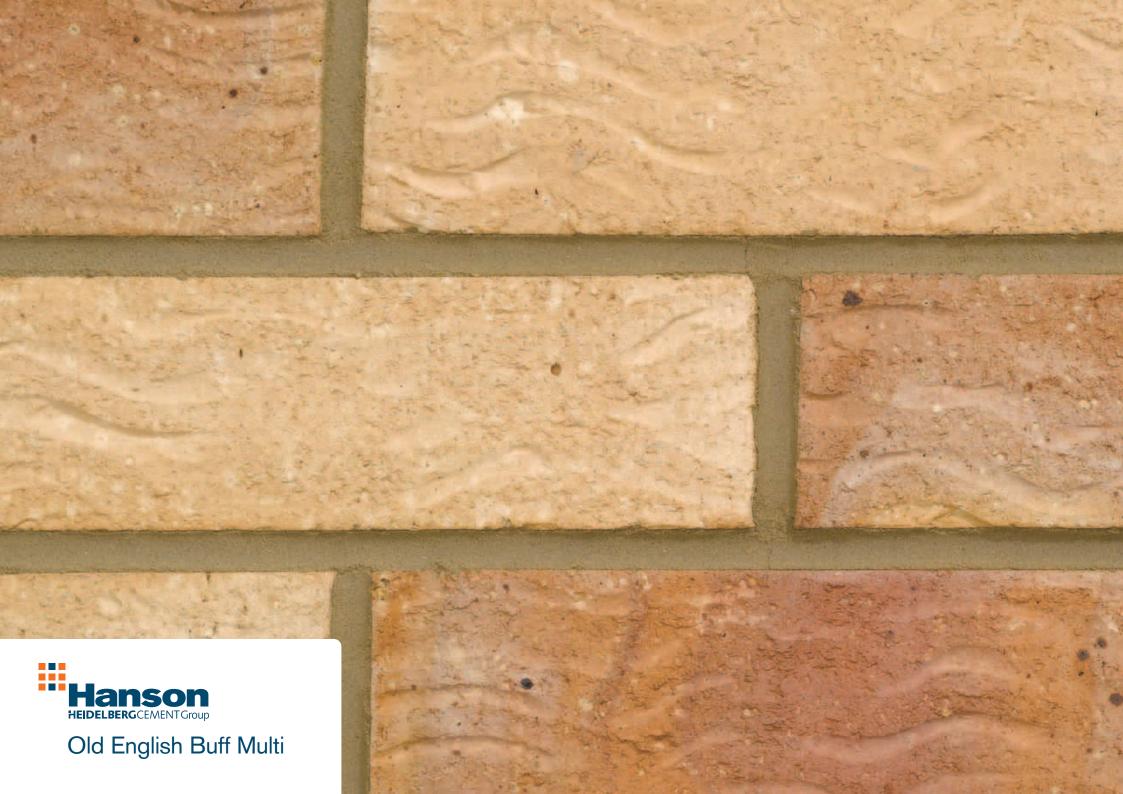

## Old English Buff Multi

## Manufactured to BS EN 771-1

Brick type Category II, HD, Clay Masonry Unit

Standard work size 215 x 102.5 x 65mm

**Dimensional tolerances** Tolerance category: T2 Range category: R1

**Compressive strength**  $\geq$  30N/mm<sup>2</sup>

Water absorption  $\leq 20\%$ 

**Durability** F2

Active soluble salts content S2

**Configuration** Vertically perforated 18-23% voids

**Dry weight per brick** 1.90kg

Pack size

Factory Desford