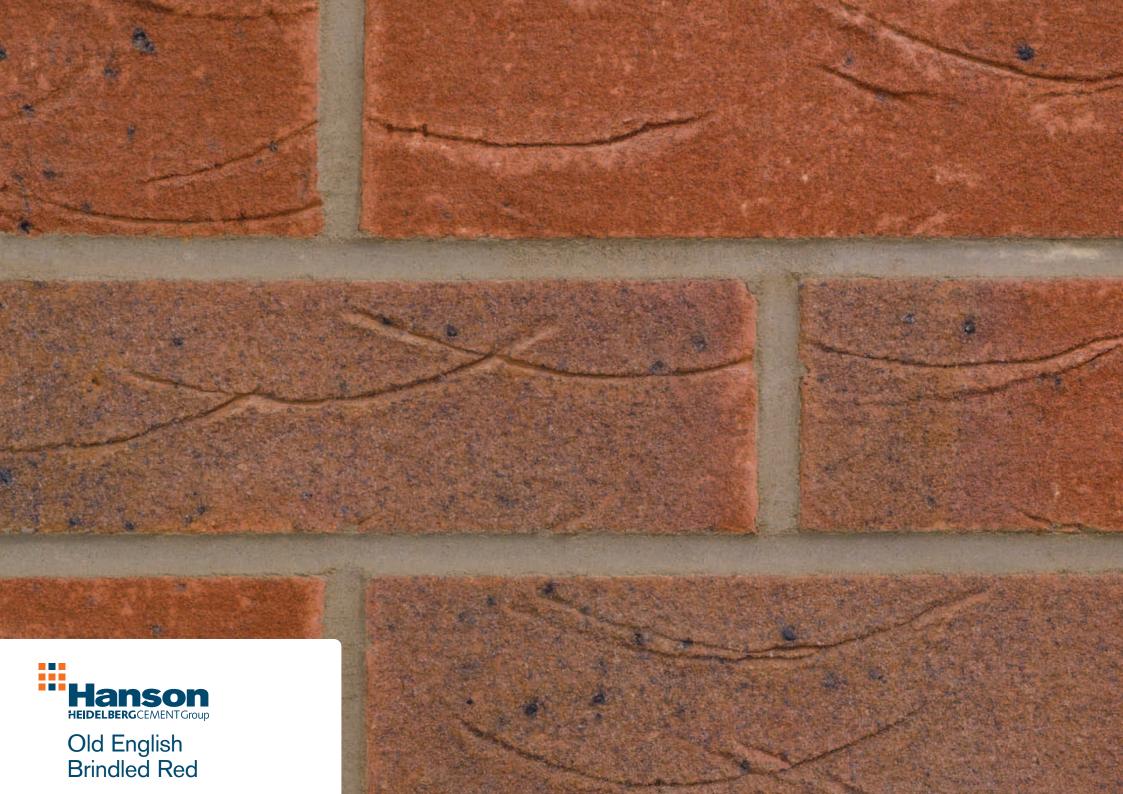

## Old English Brindled Red

## Manufactured to BS EN 771-1

Brick type Category II, HD, Clay Masonry Unit

Standard work size 215 x 102.5 x 65mm

**Dimensional tolerances** Tolerance category: T2 Range category: R1

**Compressive strength**  $\geq 40$ N/mm<sup>2</sup>

Water absorption  $\leq 14\%$ 

**Durability** F2

Active soluble salts content S2

**Configuration** Vertically perforated 18-23% voids

**Dry weight per brick** 2.00kg

**Pack size** 500

Factory Desford